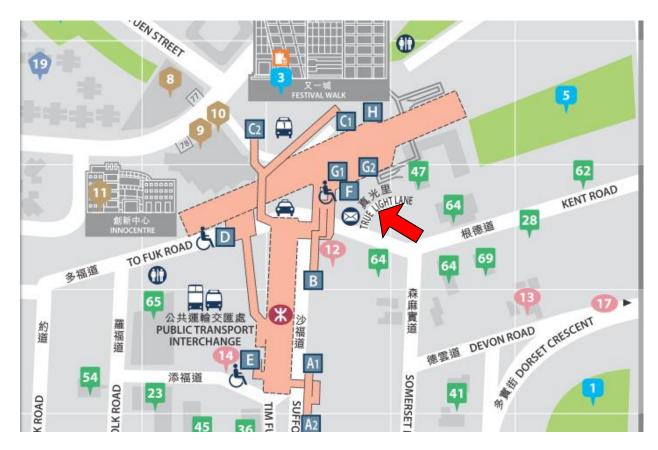

Venue: Ryowo Manufacturing China Plant, No 263 MeiJing Road W, Dalang, Dongguan

**Date**: 27 June 2015 (Saturday)

**Time:** 09:00am – 05:30pm

**Gathering Time** 

and Place:

09:00am at Exit F, Kowloon Tong MTR station, Kowloon, Hong Kong

**Location Map and Photo** 

Assembly Point at the Exit F, Kowloon Tong MTR Station, Kowloon at 09:00 a.m.