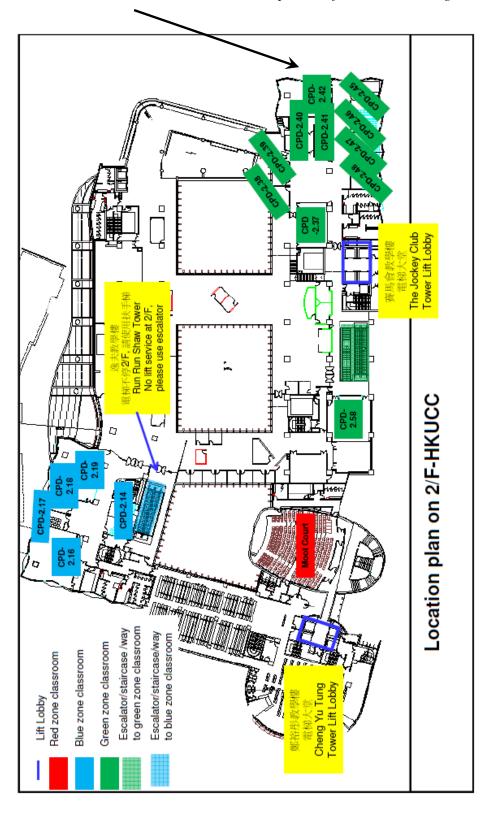

Venue : CPD-2.42, 2/F, Central Podium Level, HKU Centennial Campus, Pokfulam

Road, Hong Kong.

#### **LOCATION MAP of the Venue:**

CPD-2.42, 2/F, Central Podium Level, HKU Centennial Campus, Pokfulam Road, Hong Kong

Centennial Campus of The University of Hong Kong 香港大學百周年校園