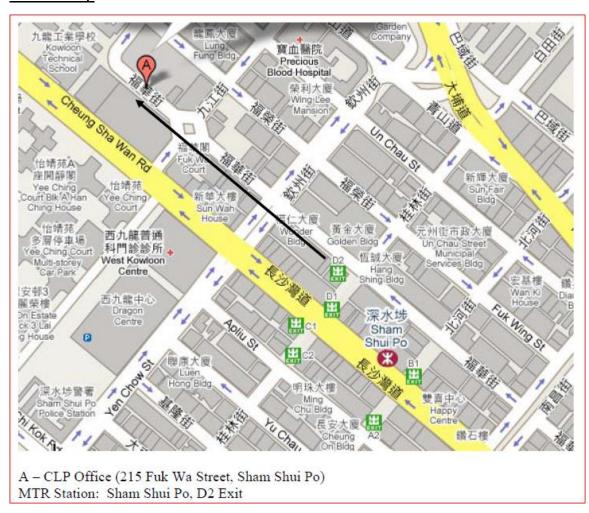

e Smart Grid Experience Centre showcases the features and benefits of smart grid together with the latest smart grid-specific technologies such as Smart Meters. It also demonstrates projects currently undertaken by CLP Power in this area.

#### **Registration & Enquiry**

For registration, please register ONLINE via website of www.cibse.org.hk. The maximum number of participants is 30. The application will be accepted on a first-come-first-served basis. Vacancy will be distributed even among the three institutions as far as possible. The deadline of application is 24 March 2016 (Wednesday). Name of successful members will be posted on the website of CIBSE www.cibse.org.hk by no later than 30 March 2016. For enquiry, please contact Ir. Vincent MA at 9086-9223.







#### **Location Map**