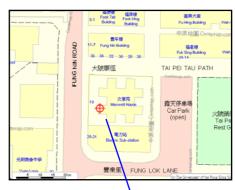

Location Map: Yuen Long Business Centre

## **Details**

Date: 6 October 2012 (Saturday) Venue: CLP Green<sup>Plus</sup> Resort"

Time: 9:45 a.m. – 11:30 a.m. Assembly Point: Yuen Long Business Centre

G/F, 13-17 Fung Nin Road, Yuen Long,

N.T.