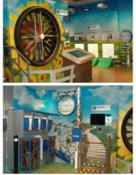

## Visit Highlight

This visit is a joint activity among CIBSE HK Branch, HKIE-BSD and ASHRAE-HKC.

The Green Plus Resort is an approx. 1000 sq. ft exhibition area displaying the practical ways to hardness renewable energy technologies as well as energy efficient lighting, air-conditioning and heating systems for outdoor settings. It functions as the showroom to be as valuable resource for commercial and industrial firms that want affordable, tailor-made energy saving solutions. Through the interactive media exhibits, you can learn about the practical applications of energy efficient technologies to set and achieve realistic energy efficiency targets and know more about how the renewable energy technologies can be integrated into your sports activities as well as business operations.