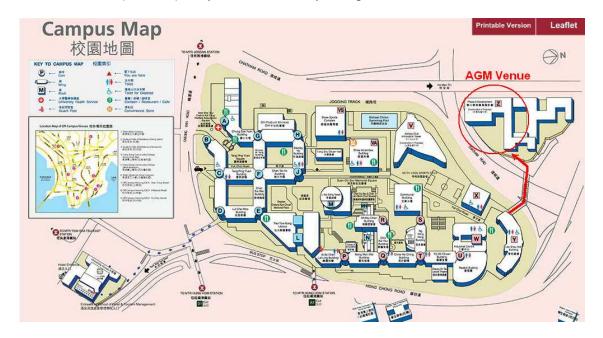

Z2-033 (Phase 8), Polytechnic University, Hung Hom, Kowloon Venue:

## LOCATION MAP of the Venue:

Z Block 2/F 033 (Phase 8), Polytechnic University, Hung Hom, Kowloon